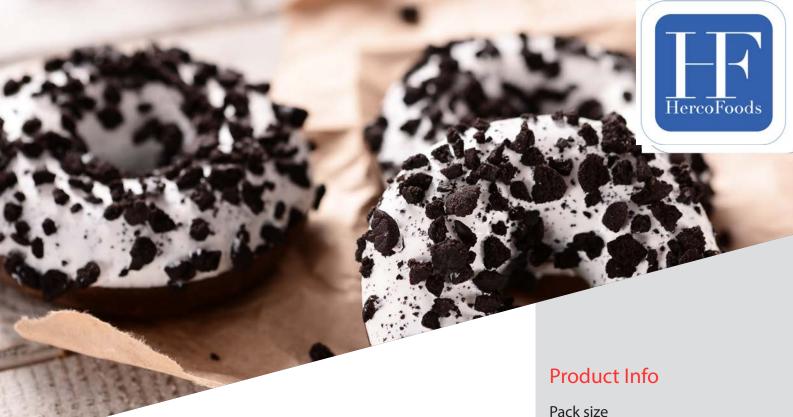

## Herco Dark Cocoa Cookie Crumble

Herco Dark Cocoa Cookie Crumble is a deliciously indulgent biscuit crumb that can be used for a multiple of applications. Use liberally as a decoration for doughnuts, traybakes or Tiffin. Dark Cocoa Cookie Crumble will add value to your cheesecake base, complimenting any fruit topping.

Who doesn't like the great taste of chocolate? Try blending Herco Dark Cocoa Cookie Crumble with white frosting or buttercream to produce an easy to make and great tasting cookies and cream filling.

## **Advantages**

Great tasting, rich chocolaty flavour Ready to use Can be used as a decoration Perfect particle sze Can be blended into ice cream