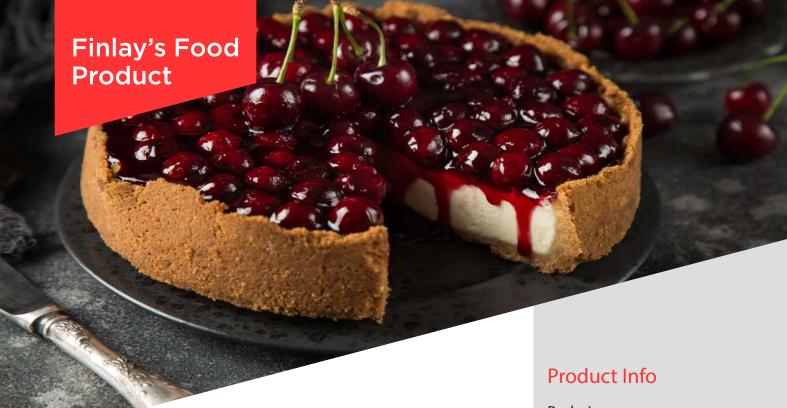

## Finlay's Natural Black Cherry Filling 40%

Finlay's Natural Black Cherry Filling 40% is a ready to use fruit filling straight from the pail. The filling is packed full with delicious ripened plump cherries and natural flavour for enhanced taste, texture and visual appearance.

Our Black Cherry Filling is freeze-thaw stable and also bake-stable, making it ideal for baked pies and Danish pastries as well as being perfect for traditional cheesecake, gateau, tarts and crumbles.

Finlay's Black Cherry Filling contains 40% whole cherries and is packed in 12kg pails. We recommend the filling should be stored in the fridge on delivery and after opening.